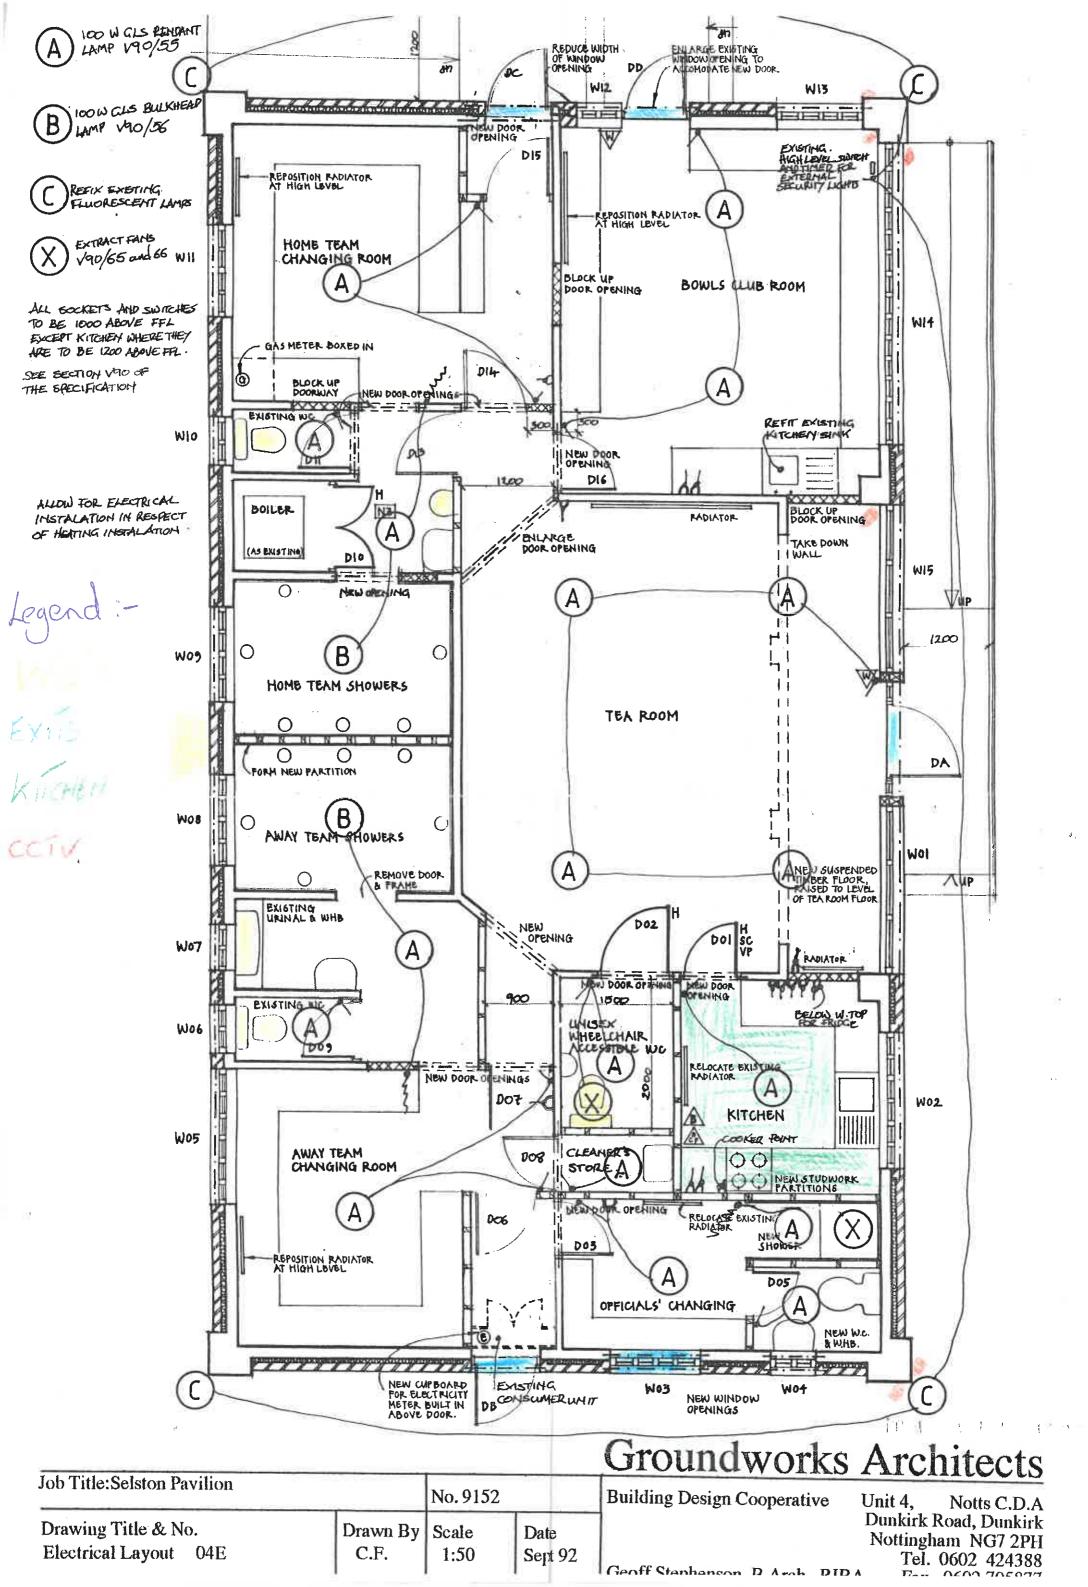

.
  - Boxing or Wrestling Entertainment: no licence is required for a contest, exhibition or display of Greco-Roman wrestling, or freestyle wrestling between 08.00 and 23.00 on any day, provided that the audience does not exceed 1000. Combined fighting sports defined as a contest, exhibition or display which combines boxing or wrestling with one or more martial arts are licensable as a boxing or wrestling entertainment rather than an indoor sporting event.
  - Live music: no licence permission is required for:
    - o a performance of unamplified live music between 08.00 and 23.00 on any day, on any premises.



OCrown Copyright and detabase rights 2016 OS 100019880

1:1250 scale print at A.4, Centre: 446764 E, 353096 N

LAND REAR OF SELSTON PARISH HALL MANSFIELD ROAD NOTTINGHAM NG16 6EE



### **APPENDIX B**

From: Ansty, Catherine
Sent: 15 March 2018 13:59
To: Licensing@ashfield.gov.uk

Subject: Re: Selston Sports Association Licence application

Please see email below from Marion Bastow agreeing to the proposed conditions. As a result we will have no objections to make.

Kind regards

Kate Ansty
Senior Licensing Officer
County Licensing

Local Policing Unit (Licensing) Nottinghamshire Police

From: Marion Bastow Sent: 15 March 2018 13:59

To: Ansty, Catherine

**Subject:** Re: Selston Sports Association Licence application

Hi Kate

Yes I can confirm we agree that the conditions are added to our application for a premises license

Kindest regards Marion

On 15 Mar 2018, at 13:51, Ansty, Catherine <a href="https://kate.ansty4862@nottinghamshire.pnn.police.uk">kate.ansty48